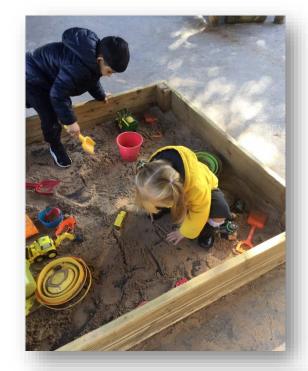

Eligible working parents of 2-year-olds are able to access 15 hours of free childcare, this also applies to parents who are on certain benefits.

Why not come and have a look at our wonderful learning environments and meet the qualified and experienced staff? All of our Early Years children have access to high quality outdoor provision in addition to the well- resourced classrooms. Please see our website for times of tours.