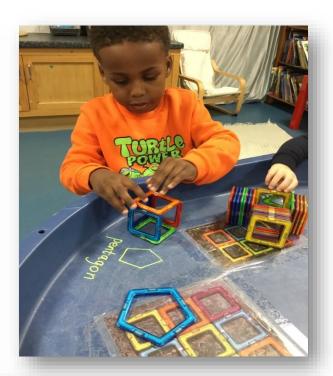

Eligible working parents of 2-year-olds are able to access 15 hours of free childcare, this also applies to parents who are on certain benefits.

Why not come and have a look at our wonderful learning environments and meet the qualified and experienced staff? All of our Early Years children have access to high quality outdoor provision in addition to the well- resourced classrooms. Please see our website for times of tours.