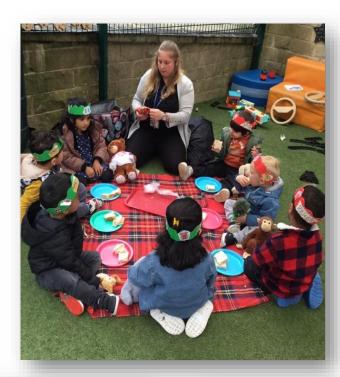

Eligible working parents of 2-year-olds are able to access 15 hours of free childcare, this also applies to parents who are on certain benefits.

Why not come and have a look at our wonderful learning environments and meet the qualified and experienced staff? All of our Early Years children have access to high quality outdoor provision in addition to the well- resourced classrooms. Please see our website for times of tours.